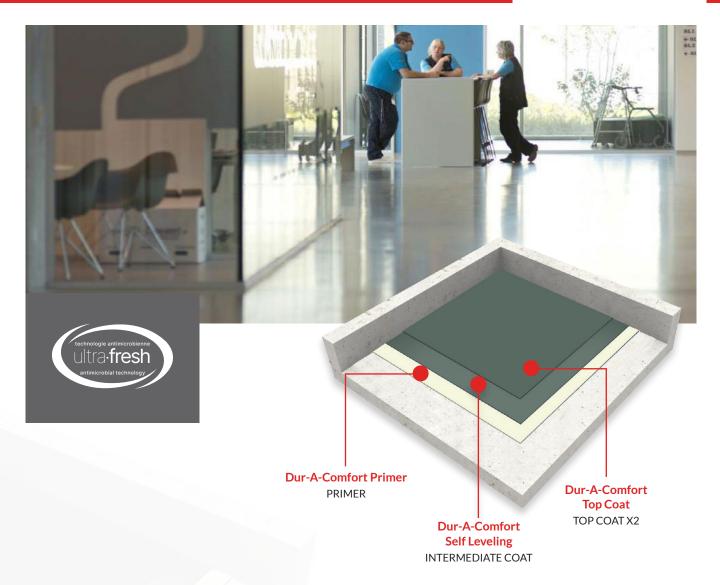

# **Durex<sup>®</sup> Dur-A-Comfort REG**

Ergonomic polyurethane floor system (3mm)

## **Ergonomic and Economical Comfort Floor**

Durex® Dur-A-Comfort REG is a seamless, 3mm thick, polyurethane-based ergonomic comfort floor system that features a stand-alone 3mm wear-resistant layer for enhanced durability and point load resistance.